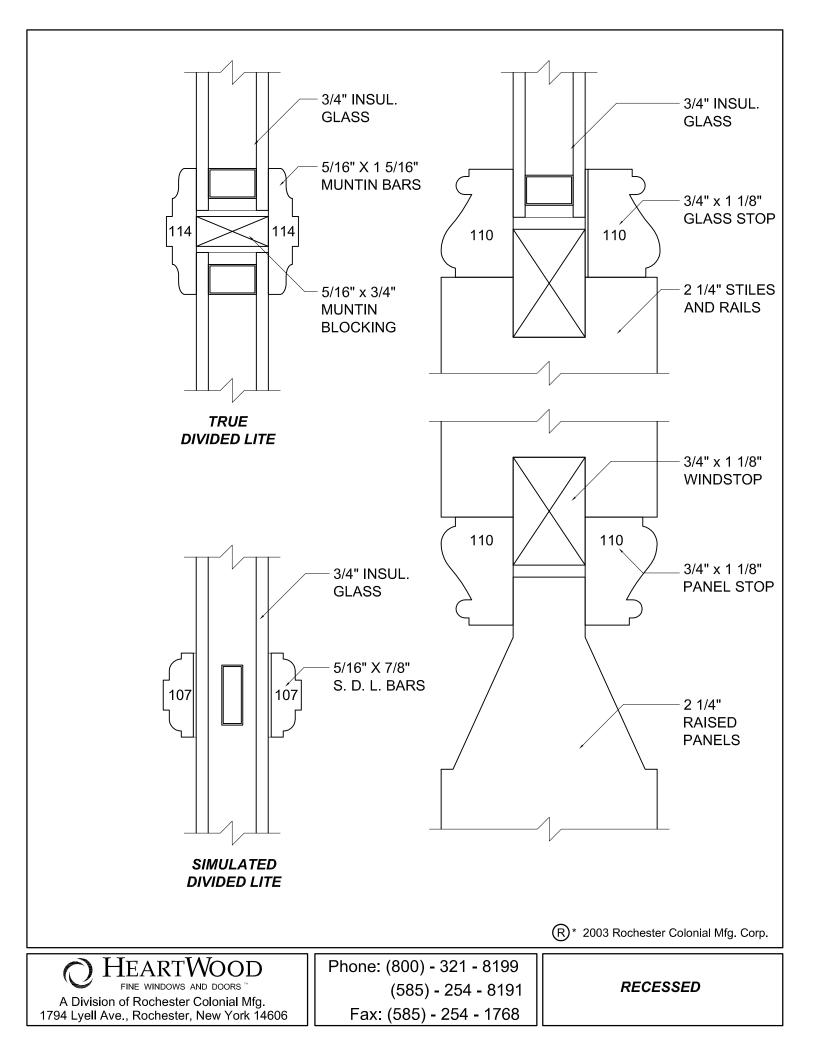

SDL GRID OPTIONS

As the Series 5000 FoldUp<sup>™</sup> is based on the *HeartWood Fine Windows &* Doors design platform all muntins, both SDL and TDL, are generally available. The following pages outline these many options. If you do not find a design that suits your requirements, custom muntins may also be available at an additional charge. Please consult your FoldUp<sup>™</sup> representative with any questions.