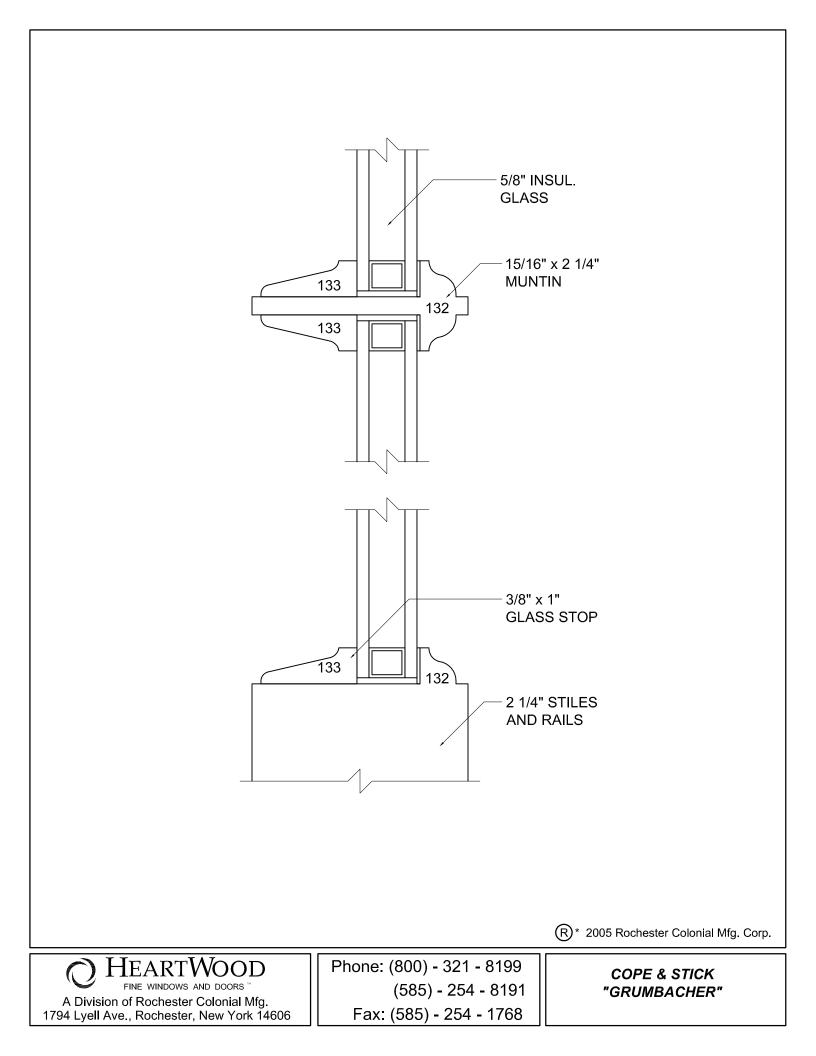

SDL GRID OPTIONS

As the Series 5000 FoldUp<sup>™</sup> is based on the *HeartWood Fine Windows &* Doors design platform all muntins, both SDL and TDL, are generally available. The following pages outline these many options. If you do not find a design that suits your requirements, custom muntins may also be available at an additional charge. Please consult your FoldUp<sup>™</sup> representative with any questions.