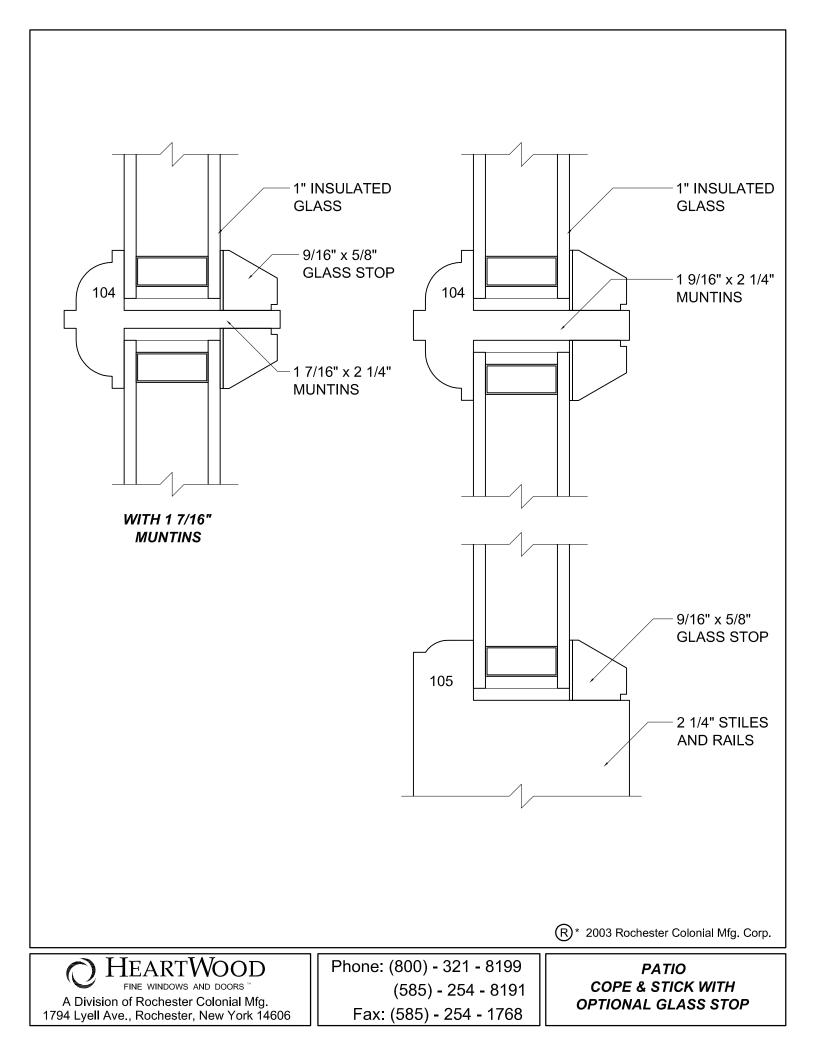

SDL GRID OPTIONS

As the Series 5000 FoldUp<sup>™</sup> is based on the *HeartWood Fine Windows &* Doors design platform all muntins, both SDL and TDL, are generally available. The following pages outline these many options. If you do not find a design that suits your requirements, custom muntins may also be available at an additional charge. Please consult your FoldUp<sup>™</sup> representative with any questions.