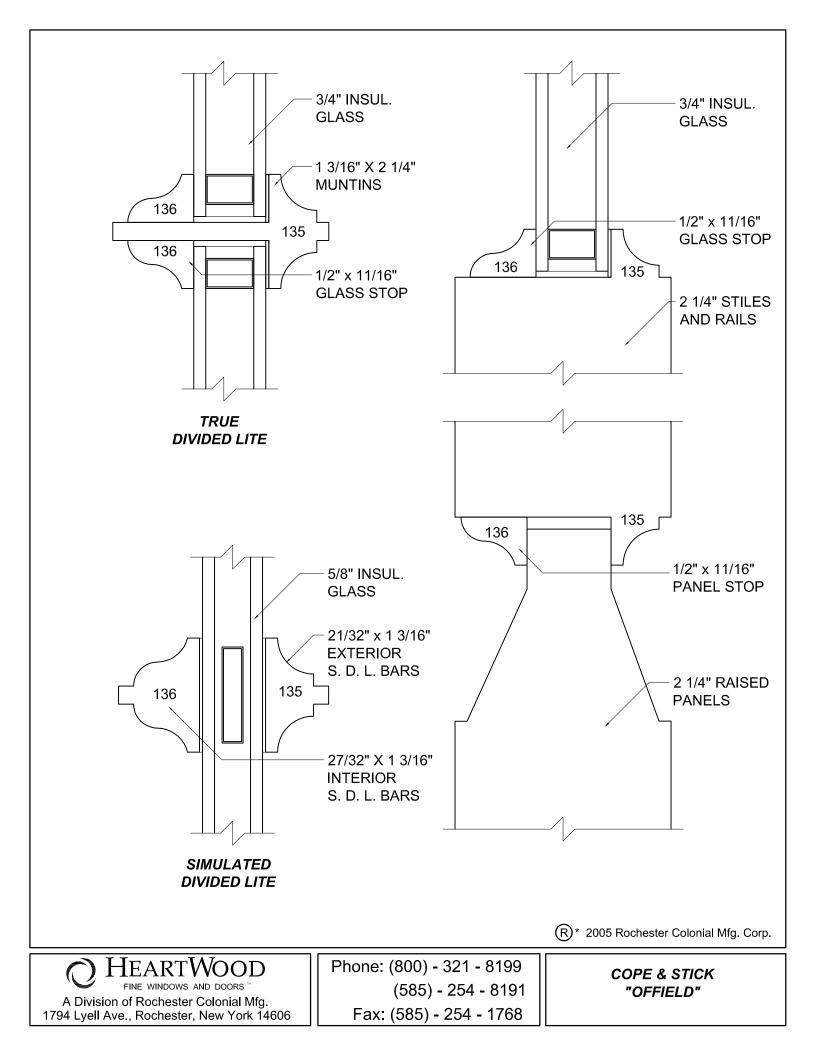

SDL GRID OPTIONS

As the Series 5000 FoldUp<sup>™</sup> is based on the *HeartWood Fine Windows &* Doors design platform all muntins, both SDL and TDL, are generally available. The following pages outline these many options. If you do not find a design that suits your requirements, custom muntins may also be available at an additional charge. Please consult your FoldUp<sup>™</sup> representative with any questions.