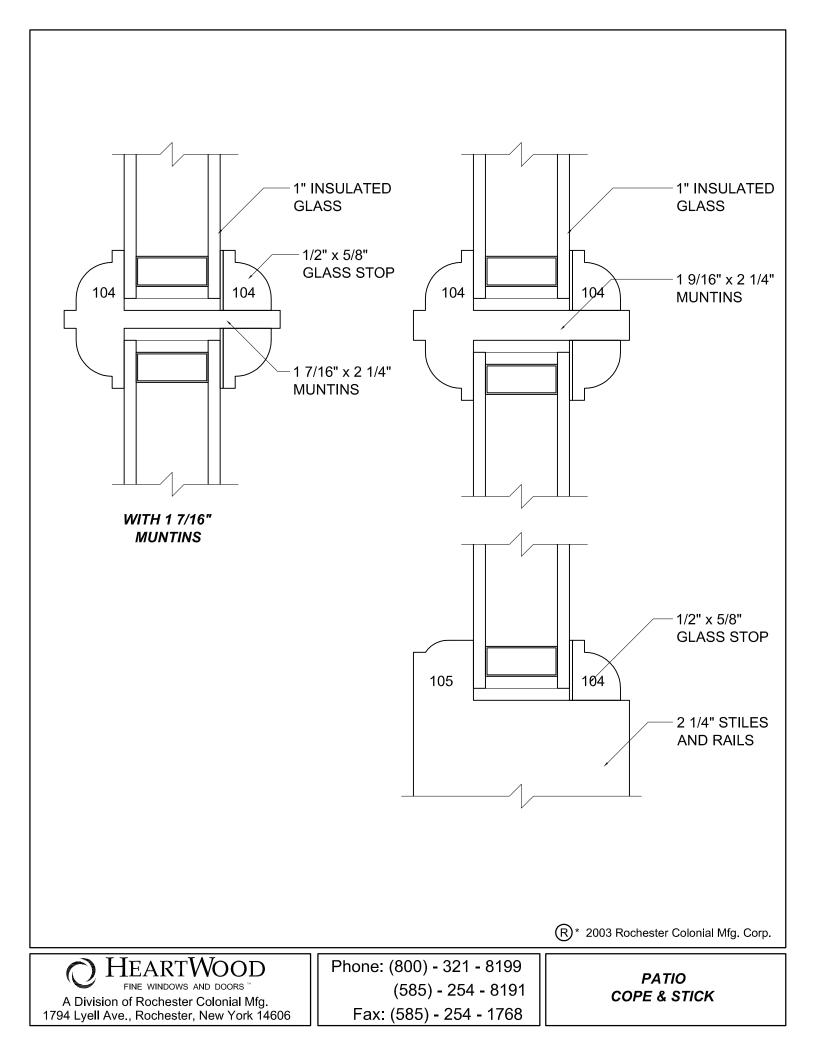

SDL GRID OPTIONS

As the Series 5000 FoldUp<sup>™</sup> is based on the *HeartWood Fine Windows &* Doors design platform all muntins, both SDL and TDL, are generally available. The following pages outline these many options. If you do not find a design that suits your requirements, custom muntins may also be available at an additional charge. Please consult your FoldUp<sup>™</sup> representative with any questions.