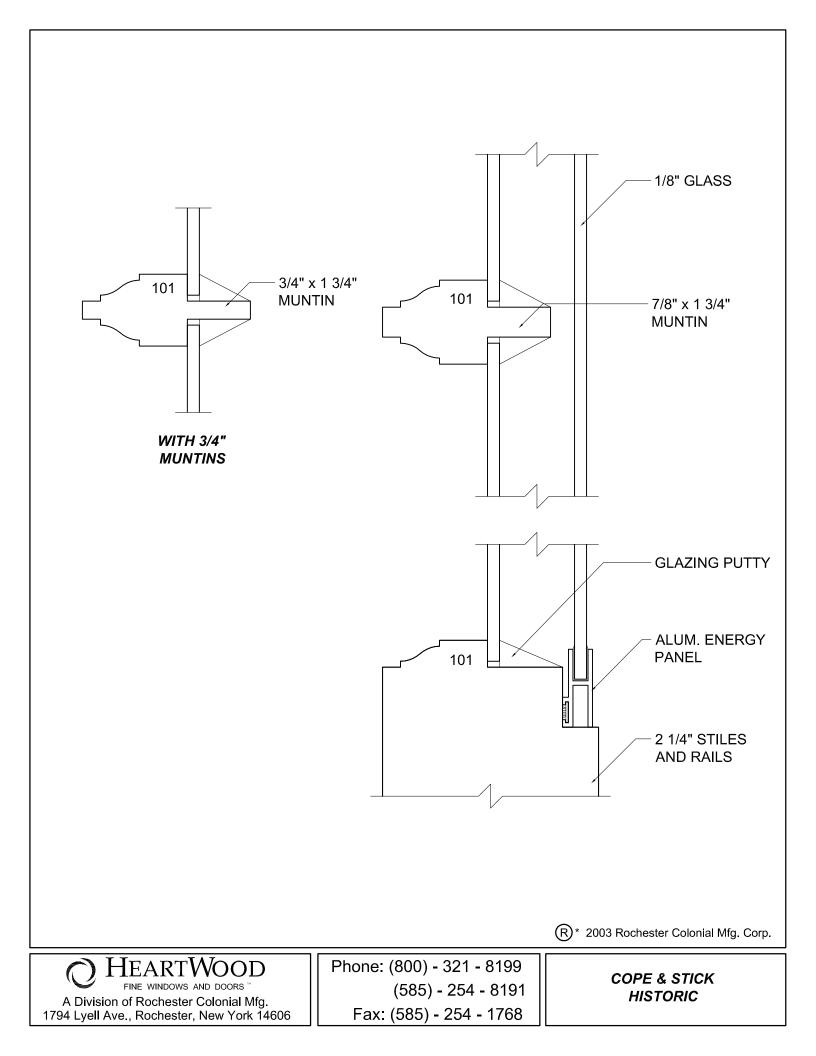

SDL GRID OPTIONS

As the Series 5000 FoldUp<sup>™</sup> is based on the *HeartWood Fine Windows &* Doors design platform all muntins, both SDL and TDL, are generally available. The following pages outline these many options. If you do not find a design that suits your requirements, custom muntins may also be available at an additional charge. Please consult your FoldUp<sup>™</sup> representative with any questions.