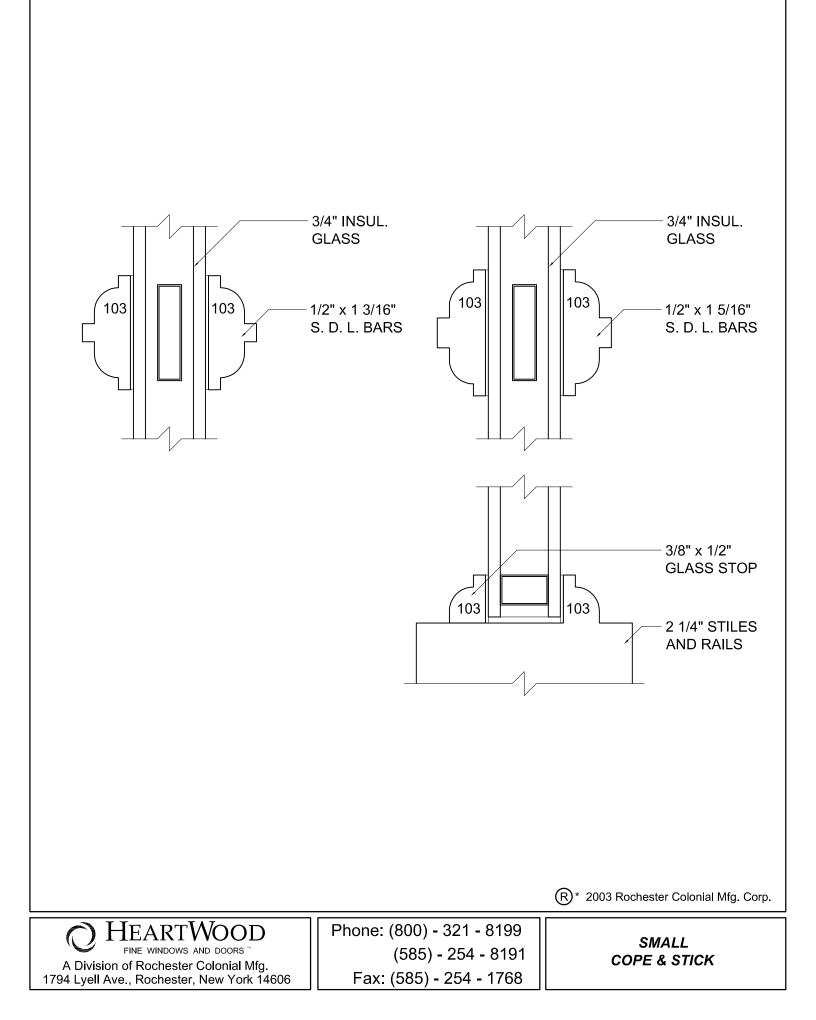

SDL GRID OPTIONS

As the Series 5000 FoldUp<sup>™</sup> is based on the *HeartWood Fine Windows &* Doors design platform all muntins, both SDL and TDL, are generally available. The following pages outline these many options. If you do not find a design that suits your requirements, custom muntins may also be available at an additional charge. Please consult your FoldUp<sup>™</sup> representative with any questions.