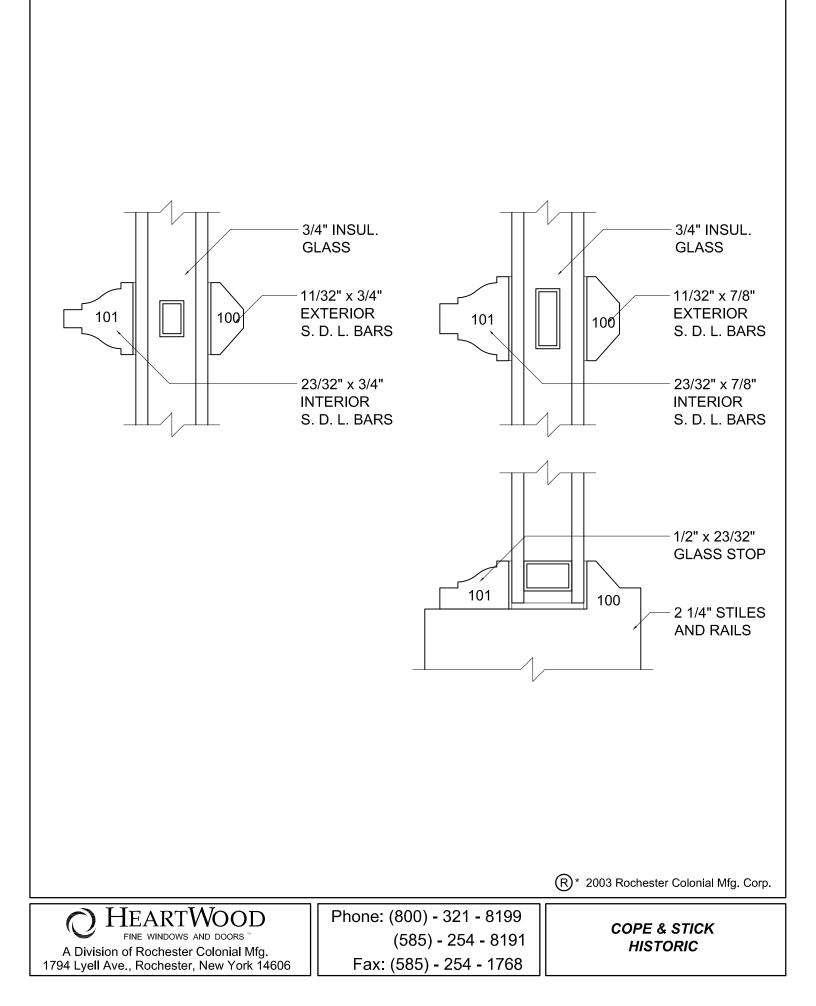

SDL GRID OPTIONS

As the Series 5000 FoldUp<sup>™</sup> is based on the *HeartWood Fine Windows &* Doors design platform all muntins, both SDL and TDL, are generally available. The following pages outline these many options. If you do not find a design that suits your requirements, custom muntins may also be available at an additional charge. Please consult your FoldUp<sup>™</sup> representative with any questions.