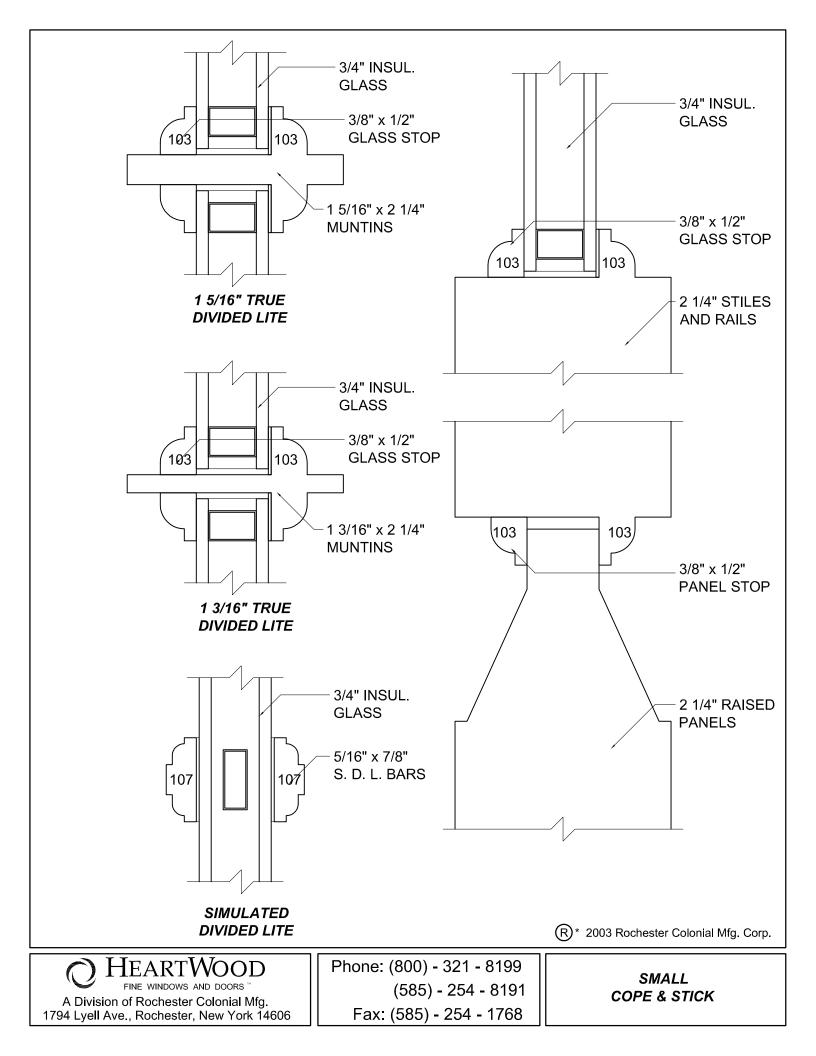

SDL GRID OPTIONS

As the Series 5000 FoldUp<sup>™</sup> is based on the *HeartWood Fine Windows &* Doors design platform all muntins, both SDL and TDL, are generally available. The following pages outline these many options. If you do not find a design that suits your requirements, custom muntins may also be available at an additional charge. Please consult your FoldUp<sup>™</sup> representative with any questions.