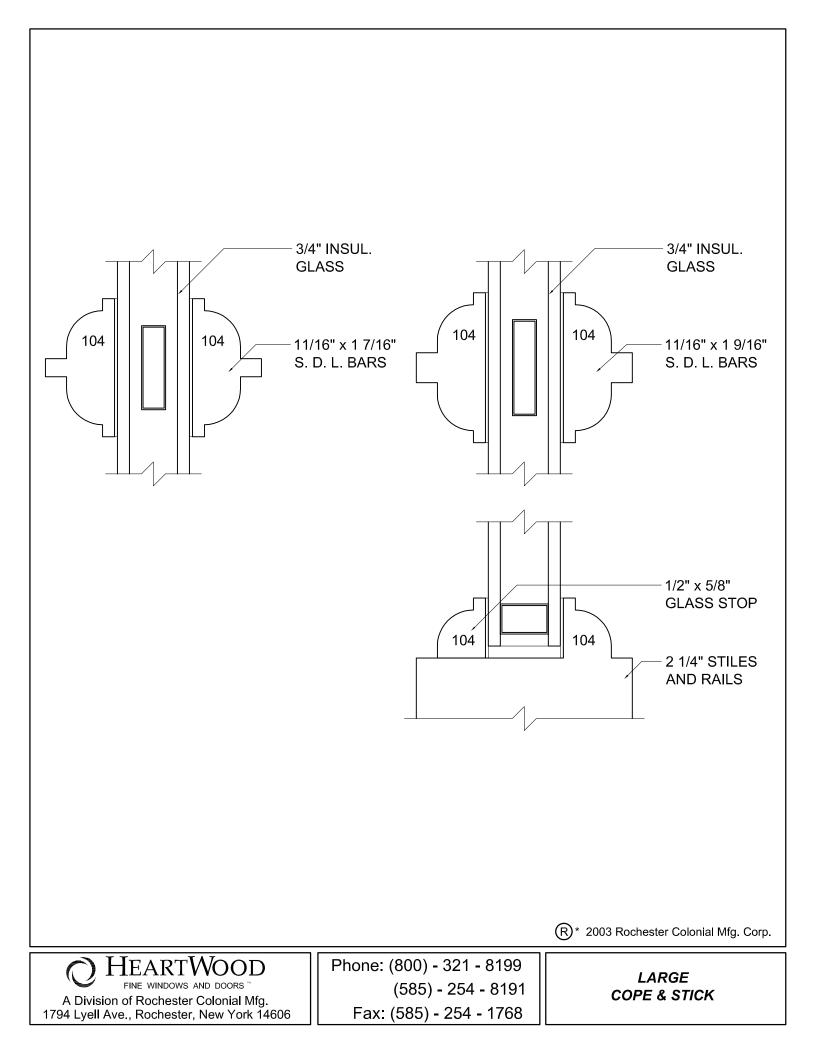

SDL GRID OPTIONS

As the Series 5000 FoldUp<sup>™</sup> is based on the *HeartWood Fine Windows &* Doors design platform all muntins, both SDL and TDL, are generally available. The following pages outline these many options. If you do not find a design that suits your requirements, custom muntins may also be available at an additional charge. Please consult your FoldUp<sup>™</sup> representative with any questions.