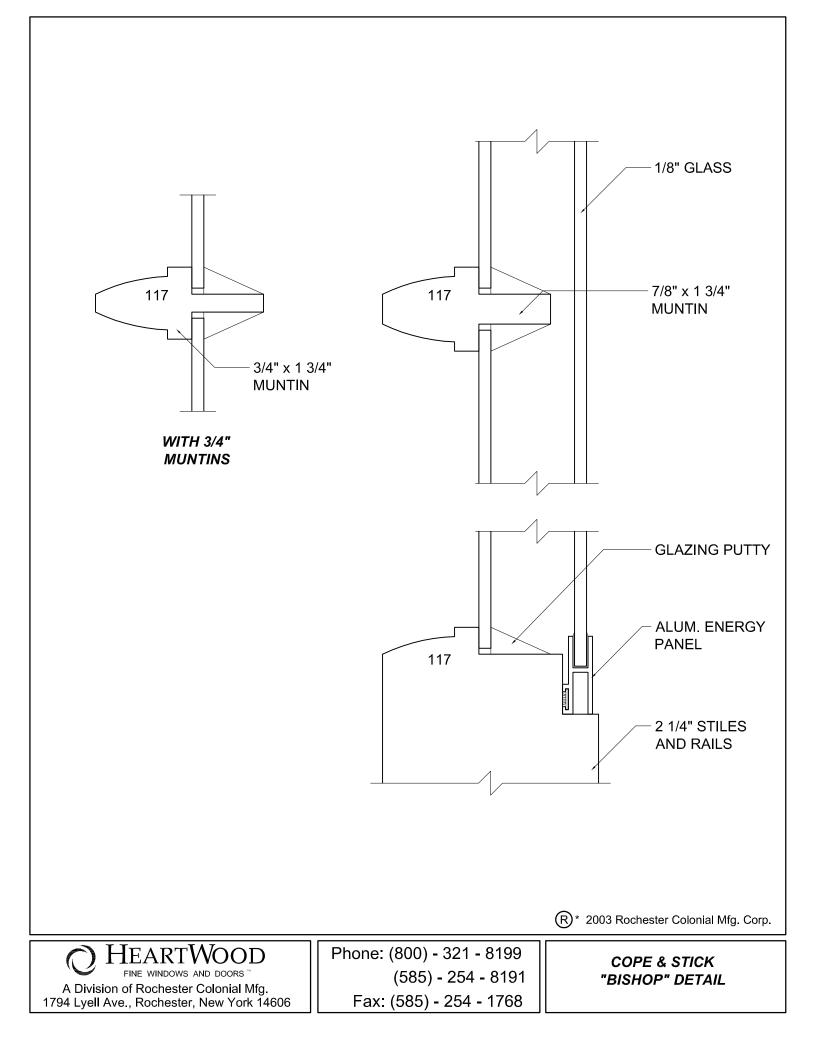

SDL GRID OPTIONS

As the Series 5000 FoldUp<sup>™</sup> is based on the *HeartWood Fine Windows &* Doors design platform all muntins, both SDL and TDL, are generally available. The following pages outline these many options. If you do not find a design that suits your requirements, custom muntins may also be available at an additional charge. Please consult your FoldUp<sup>™</sup> representative with any questions.