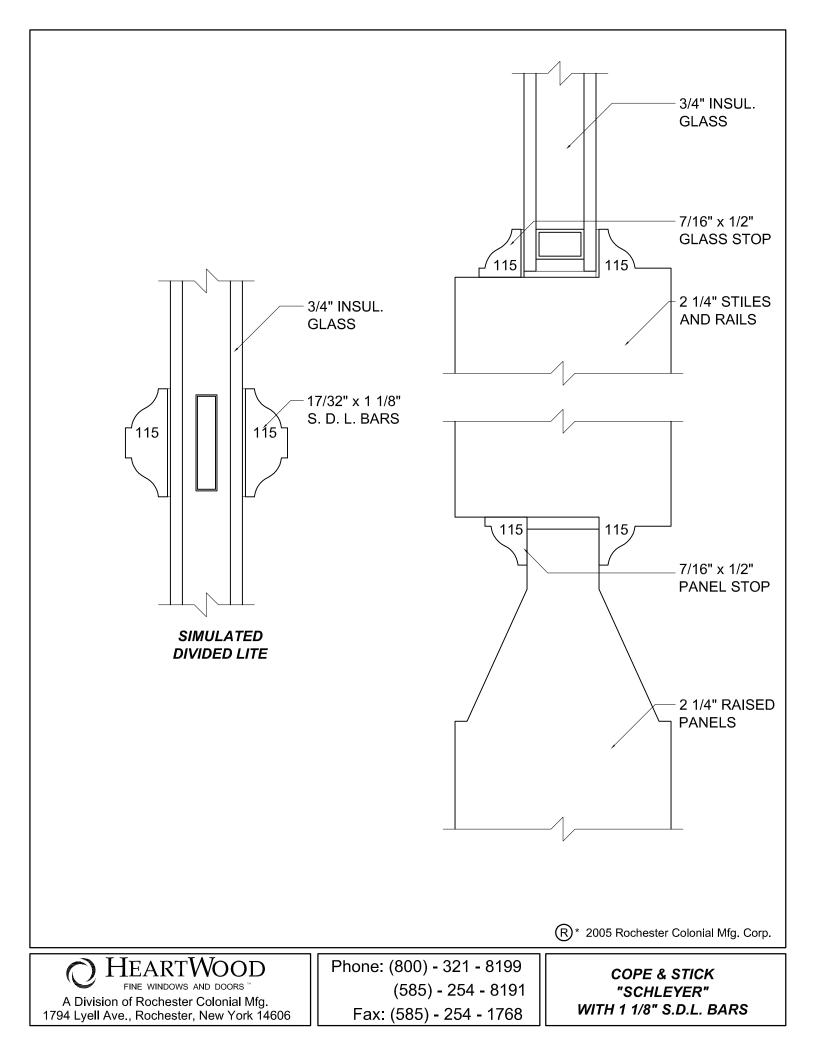

SDL GRID OPTIONS

As the Series 5000 FoldUp<sup>™</sup> is based on the *HeartWood Fine Windows &* Doors design platform all muntins, both SDL and TDL, are generally available. The following pages outline these many options. If you do not find a design that suits your requirements, custom muntins may also be available at an additional charge. Please consult your FoldUp<sup>™</sup> representative with any questions.

© 2018 Rochester Colonial Mfg. Co.

|                                                                                                                     | 7/16" x 1/2"<br>GLASS STOP<br>2 1/4" STILES<br>AND RAILS                                |
|---------------------------------------------------------------------------------------------------------------------|-----------------------------------------------------------------------------------------|
| Phone: (800) - 321 - 8199     Intervision of Rochester Colonial Mfg.     1794 Lyell Ave., Rochester, New York 14606 | R* 2005 Rochester Colonial Mfg. Corp.   COPE & STICK   "SCHLEYER"   WITH 1" S.D.L. BARS |