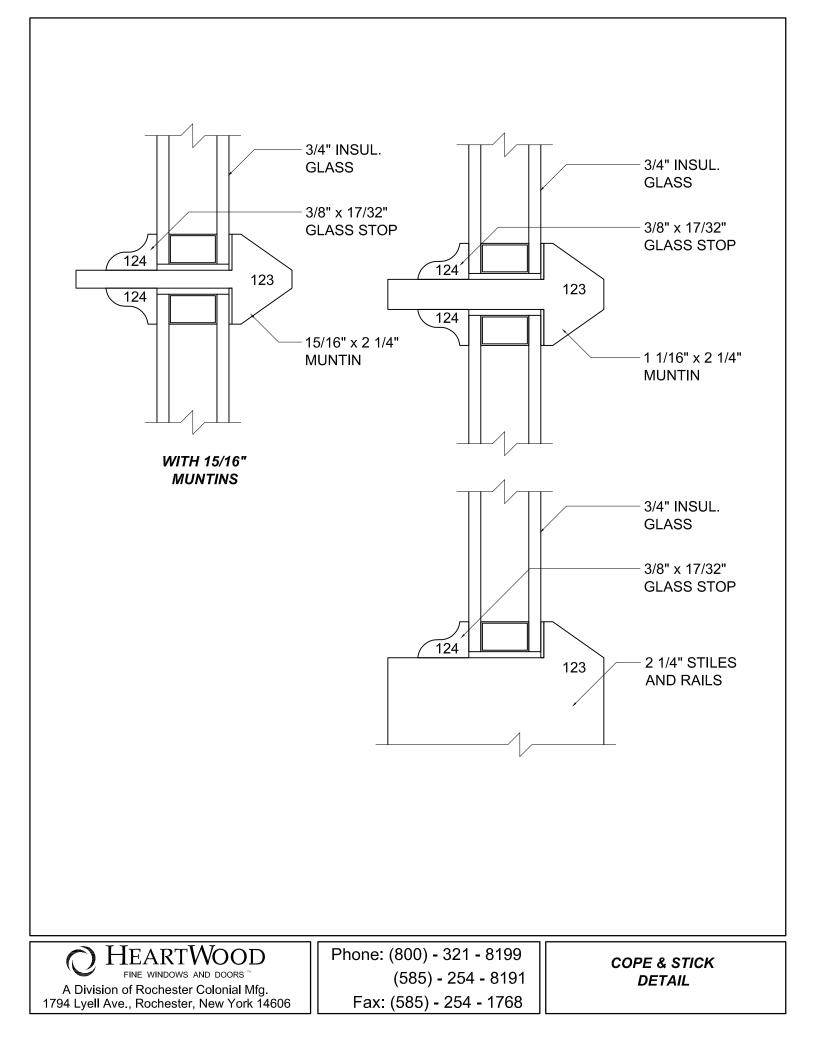

ional charge. Please consult your FoldUp<sup>™</sup> representative with any questions.

© 2018 Rochester Colonial Mfg. Co.







































|                                                                                                                     | 7/16" x 1/2"<br>GLASS STOP<br>2 1/4" STILES<br>AND RAILS                                |
|---------------------------------------------------------------------------------------------------------------------|-----------------------------------------------------------------------------------------|
| Phone: (800) - 321 - 8199     Intervision of Rochester Colonial Mfg.     1794 Lyell Ave., Rochester, New York 14606 | R* 2005 Rochester Colonial Mfg. Corp.   COPE & STICK   "SCHLEYER"   WITH 1" S.D.L. BARS |