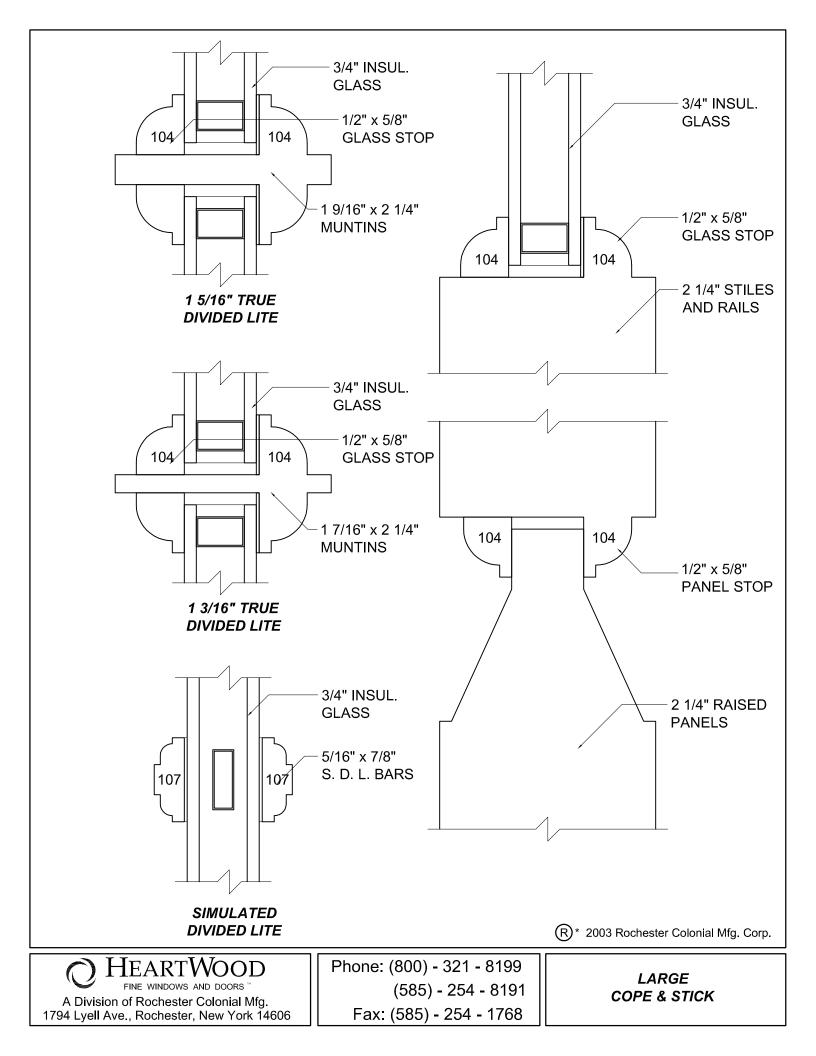

SDL GRID OPTIONS

As the Series 5000 FoldUp<sup>™</sup> is based on the *HeartWood Fine Windows &* Doors design platform all muntins, both SDL and TDL, are generally available. The following pages outline these many options. If you do not find a design that suits your requirements, custom muntins may also be available at an additional charge. Please consult your FoldUp<sup>™</sup> representative with any questions.