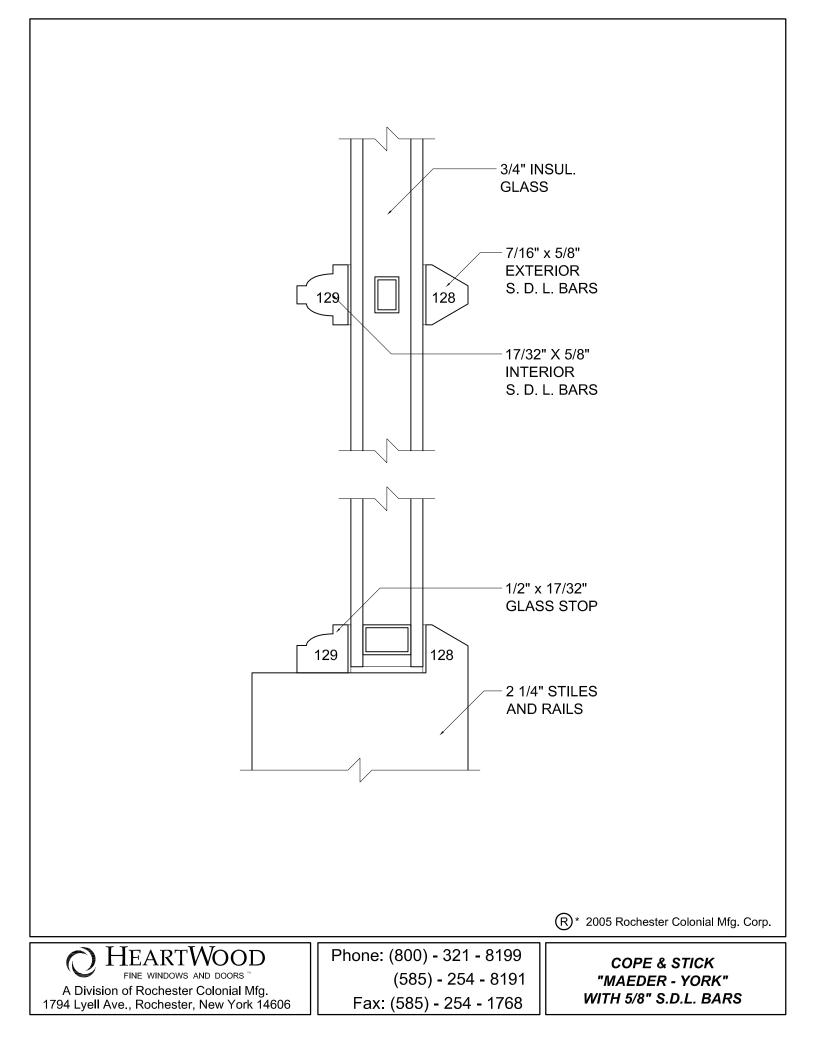

SDL GRID OPTIONS

As the Series 5000 FoldUp<sup>™</sup> is based on the *HeartWood Fine Windows &* Doors design platform all muntins, both SDL and TDL, are generally available. The following pages outline these many options. If you do not find a design that suits your requirements, custom muntins may also be available at an additional charge. Please consult your FoldUp<sup>™</sup> representative with any questions.