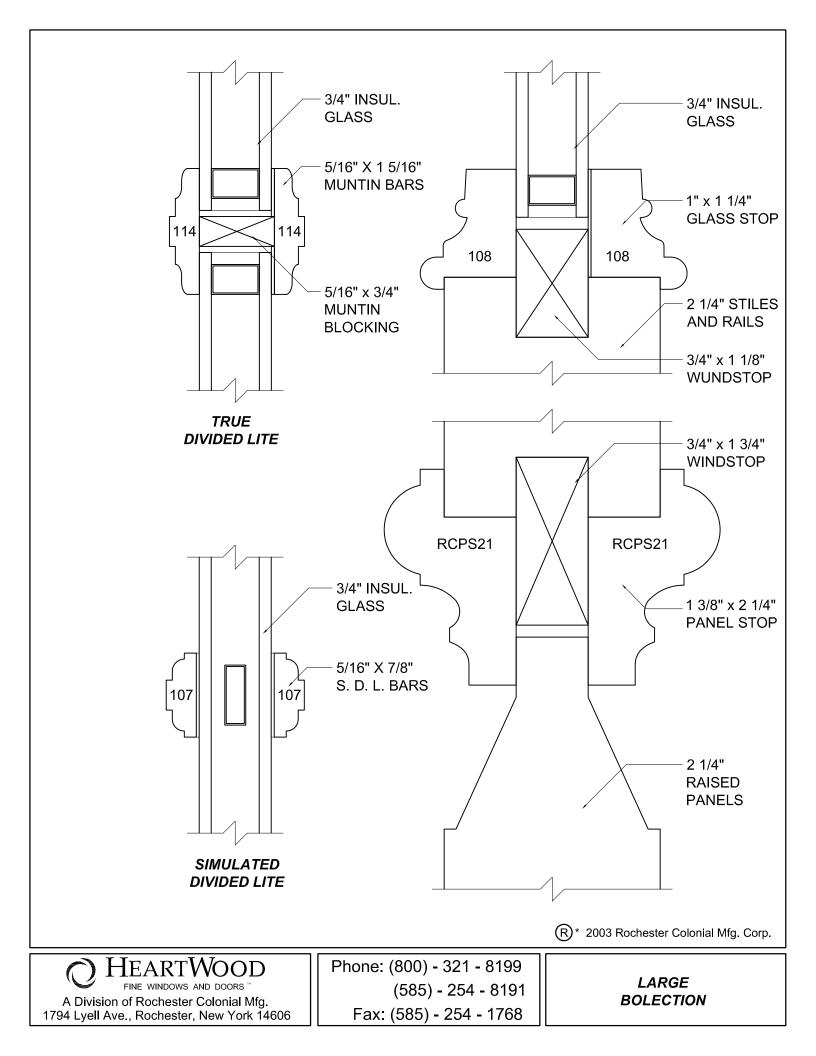

SDL GRID OPTIONS

As the Series 5000 FoldUp<sup>™</sup> is based on the *HeartWood Fine Windows &* Doors design platform all muntins, both SDL and TDL, are generally available. The following pages outline these many options. If you do not find a design that suits your requirements, custom muntins may also be available at an additional charge. Please consult your FoldUp<sup>™</sup> representative with any questions.