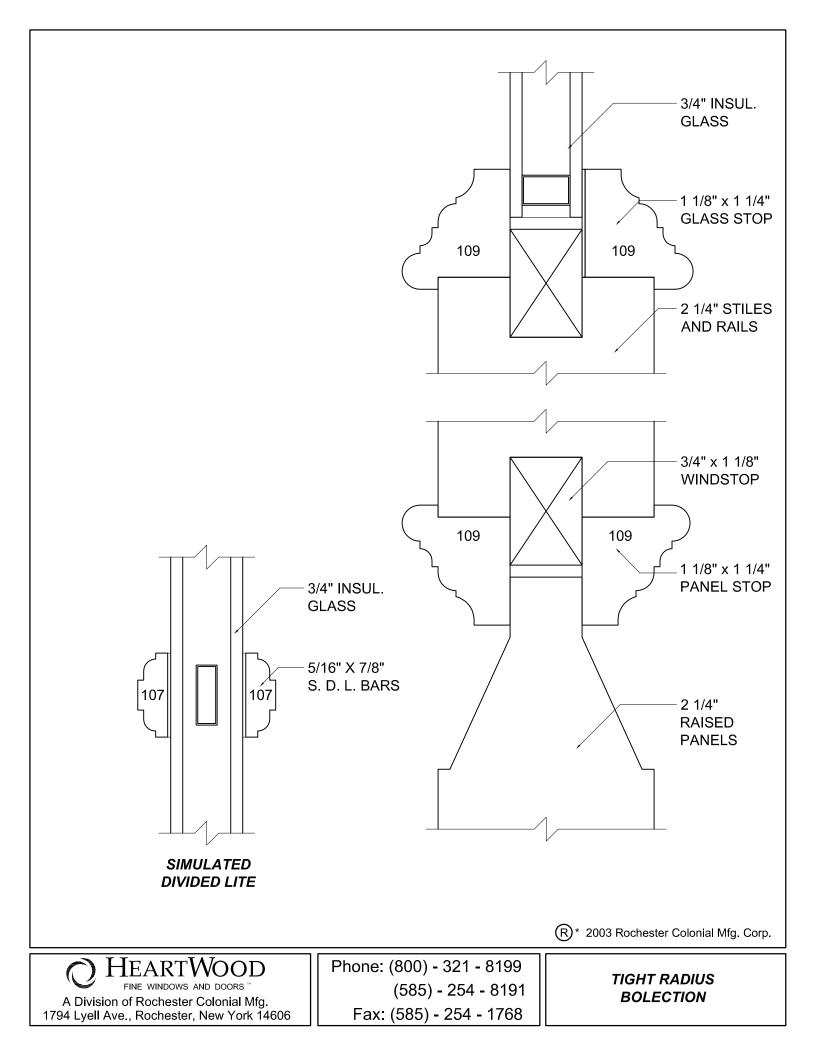

SDL GRID OPTIONS

As the Series 5000 FoldUp<sup>™</sup> is based on the *HeartWood Fine Windows &* Doors design platform all muntins, both SDL and TDL, are generally available. The following pages outline these many options. If you do not find a design that suits your requirements, custom muntins may also be available at an additional charge. Please consult your FoldUp<sup>™</sup> representative with any questions.