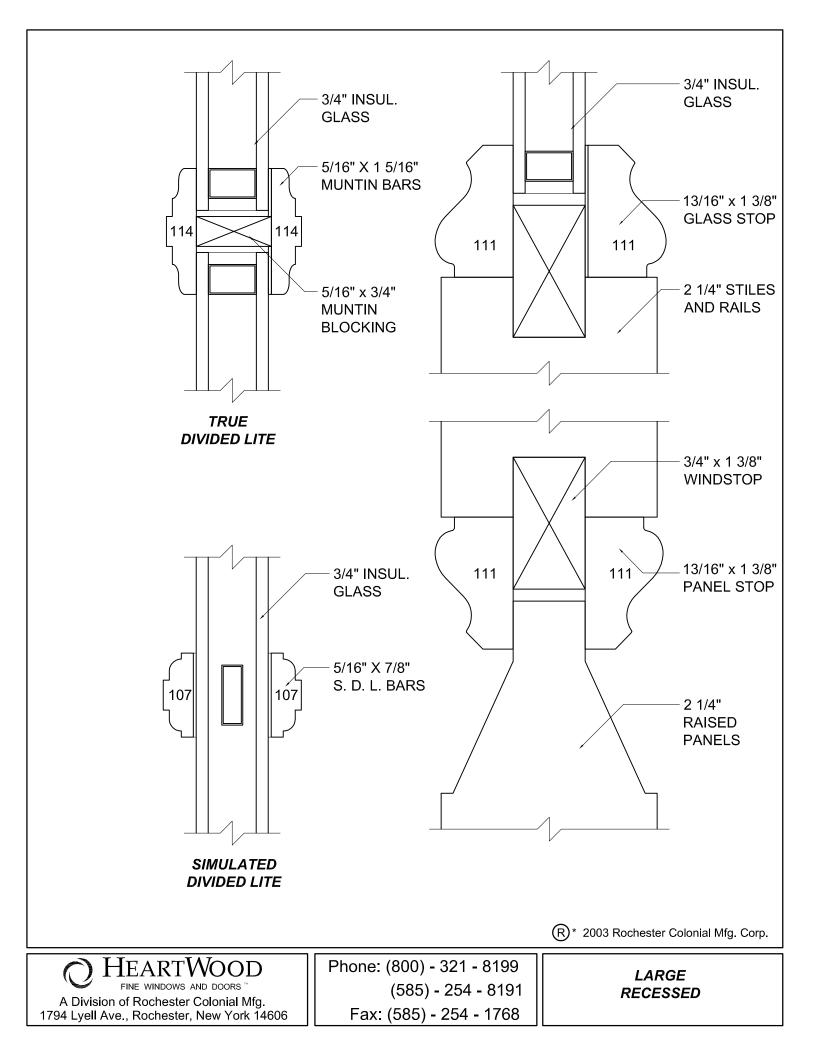

SDL GRID OPTIONS

As the Series 5000 FoldUp<sup>™</sup> is based on the *HeartWood Fine Windows &* Doors design platform all muntins, both SDL and TDL, are generally available. The following pages outline these many options. If you do not find a design that suits your requirements, custom muntins may also be available at an additional charge. Please consult your FoldUp<sup>™</sup> representative with any questions.