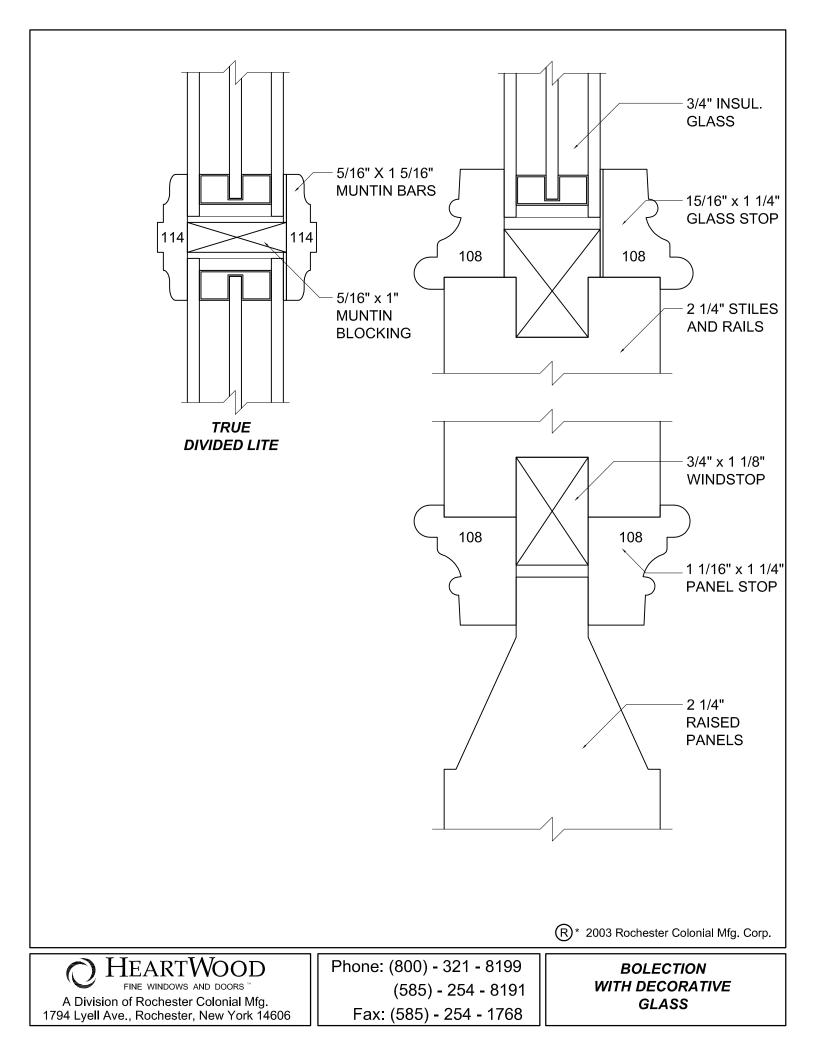

SDL GRID OPTIONS

As the Series 5000 FoldUp<sup>™</sup> is based on the *HeartWood Fine Windows &* Doors design platform all muntins, both SDL and TDL, are generally available. The following pages outline these many options. If you do not find a design that suits your requirements, custom muntins may also be available at an additional charge. Please consult your FoldUp<sup>™</sup> representative with any questions.