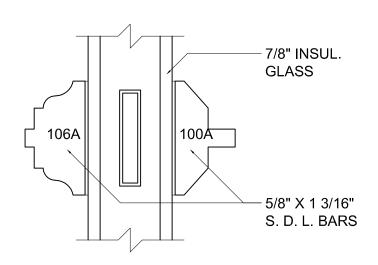

SDL GRID OPTIONS

As the Series 5000 FoldUp<sup>™</sup> is based on the *HeartWood Fine Windows &* Doors design platform all muntins, both SDL and TDL, are generally available. The following pages outline these many options. If you do not find a design that suits your requirements, custom muntins may also be available at an additional charge. Please consult your FoldUp<sup>™</sup> representative with any questions.