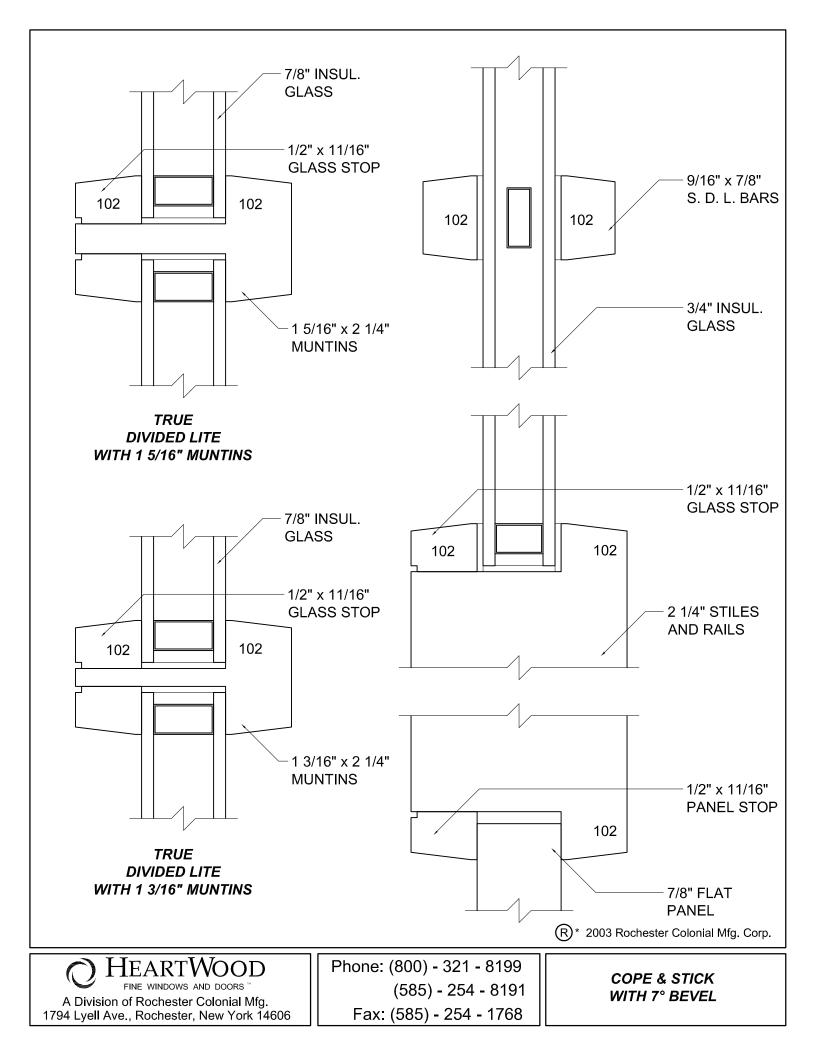

SDL GRID OPTIONS

As the Series 5000 FoldUp<sup>™</sup> is based on the *HeartWood Fine Windows &* Doors design platform all muntins, both SDL and TDL, are generally available. The following pages outline these many options. If you do not find a design that suits your requirements, custom muntins may also be available at an additional charge. Please consult your FoldUp<sup>™</sup> representative with any questions.