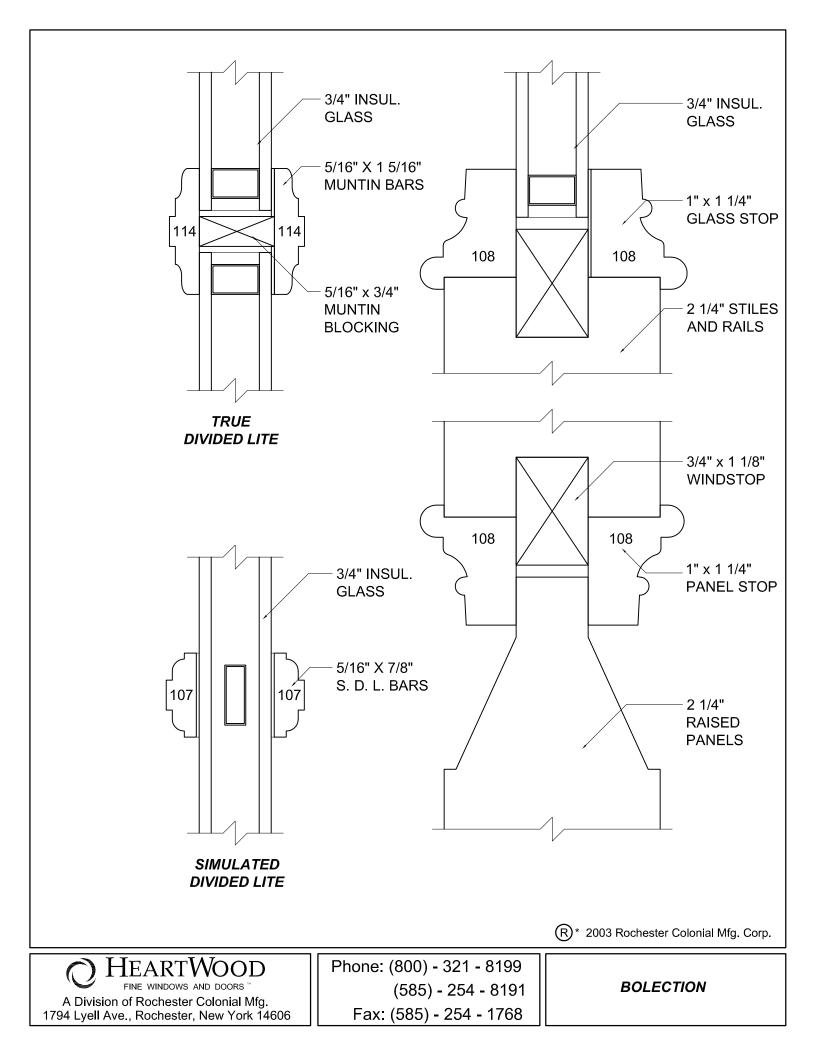

SDL GRID OPTIONS

As the Series 5000 FoldUp<sup>™</sup> is based on the *HeartWood Fine Windows &* Doors design platform all muntins, both SDL and TDL, are generally available. The following pages outline these many options. If you do not find a design that suits your requirements, custom muntins may also be available at an additional charge. Please consult your FoldUp<sup>™</sup> representative with any questions.