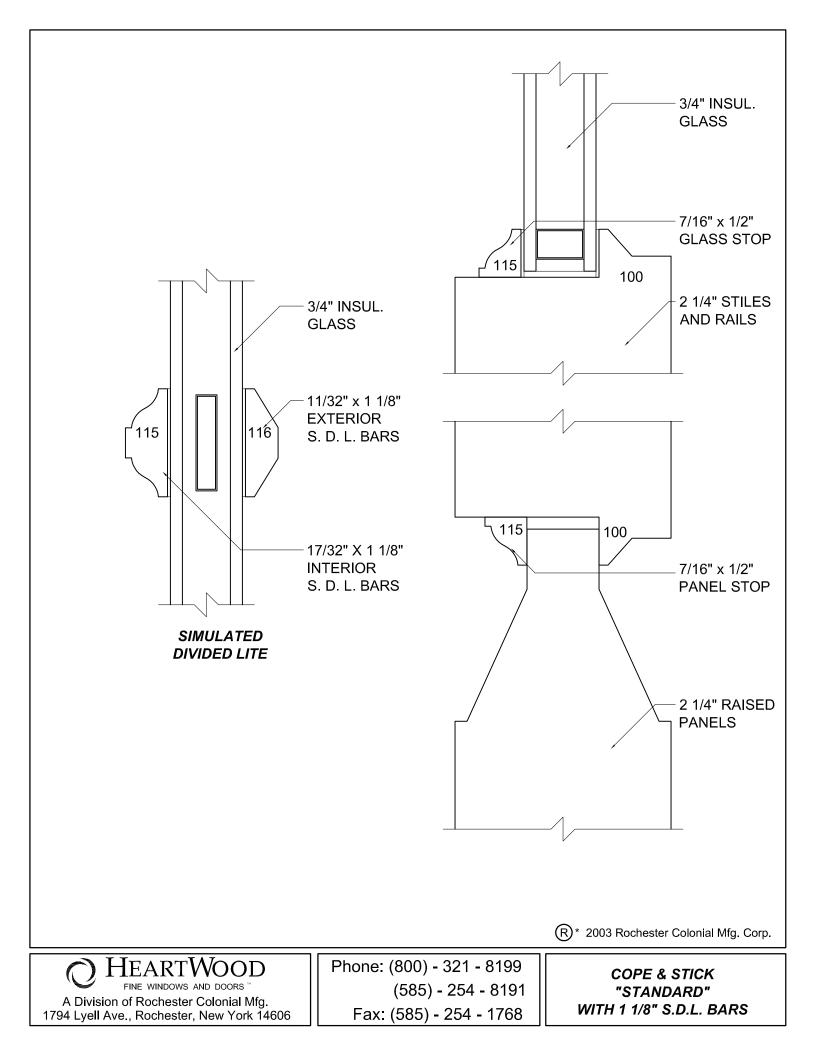

SDL GRID OPTIONS

As the Series 5000 FoldUp<sup>™</sup> is based on the *HeartWood Fine Windows &* Doors design platform all muntins, both SDL and TDL, are generally available. The following pages outline these many options. If you do not find a design that suits your requirements, custom muntins may also be available at an additional charge. Please consult your FoldUp<sup>™</sup> representative with any questions.