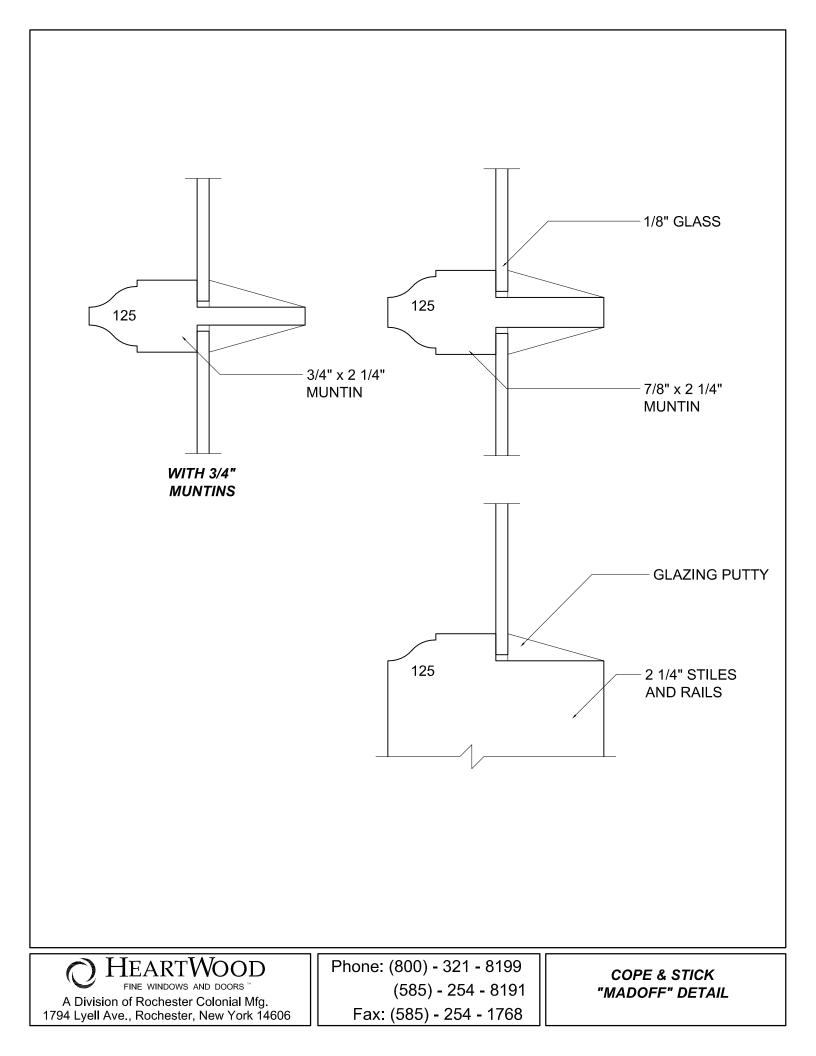

SDL GRID OPTIONS

As the Series 5000 FoldUp<sup>™</sup> is based on the *HeartWood Fine Windows &* Doors design platform all muntins, both SDL and TDL, are generally available. The following pages outline these many options. If you do not find a design that suits your requirements, custom muntins may also be available at an additional charge. Please consult your FoldUp<sup>™</sup> representative with any questions.