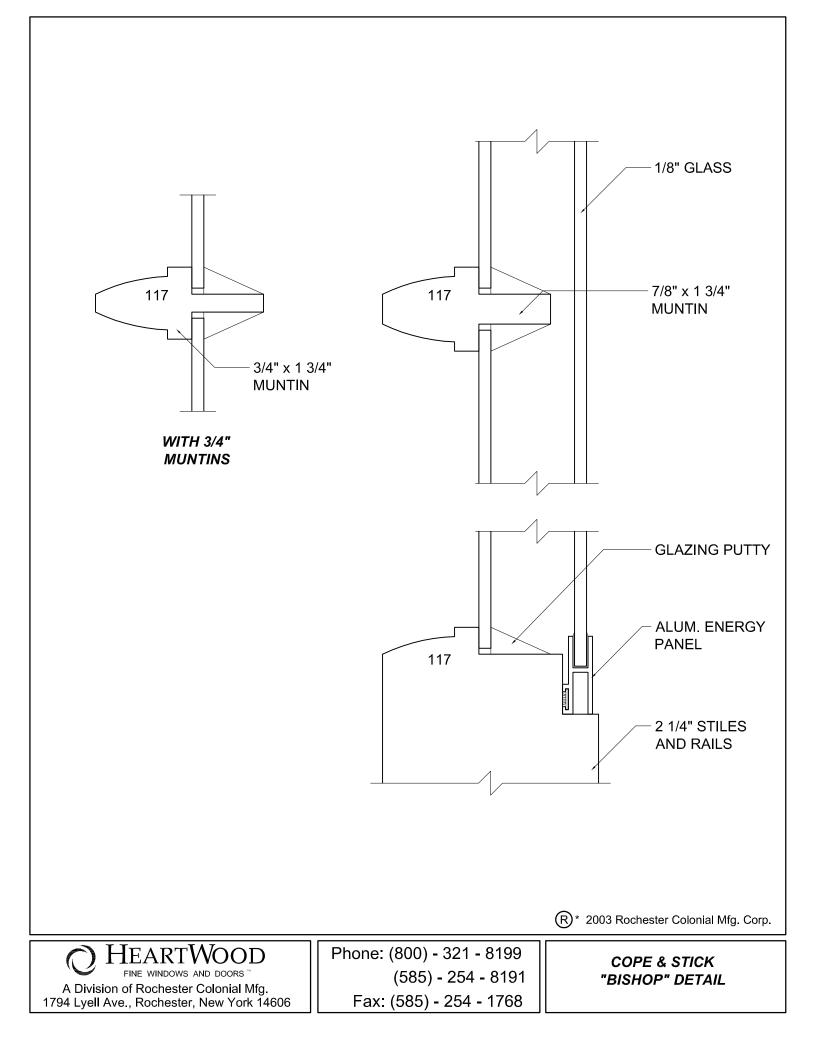

dditional charge. Please consult your FoldUp<sup>™</sup> representative with any questions.

© 2018 Rochester Colonial Mfg. Co.







































|                                                                                                                     | 7/16" x 1/2"<br>GLASS STOP<br>2 1/4" STILES<br>AND RAILS                                |
|---------------------------------------------------------------------------------------------------------------------|-----------------------------------------------------------------------------------------|
| Phone: (800) - 321 - 8199     Intervision of Rochester Colonial Mfg.     1794 Lyell Ave., Rochester, New York 14606 | R* 2005 Rochester Colonial Mfg. Corp.   COPE & STICK   "SCHLEYER"   WITH 1" S.D.L. BARS |