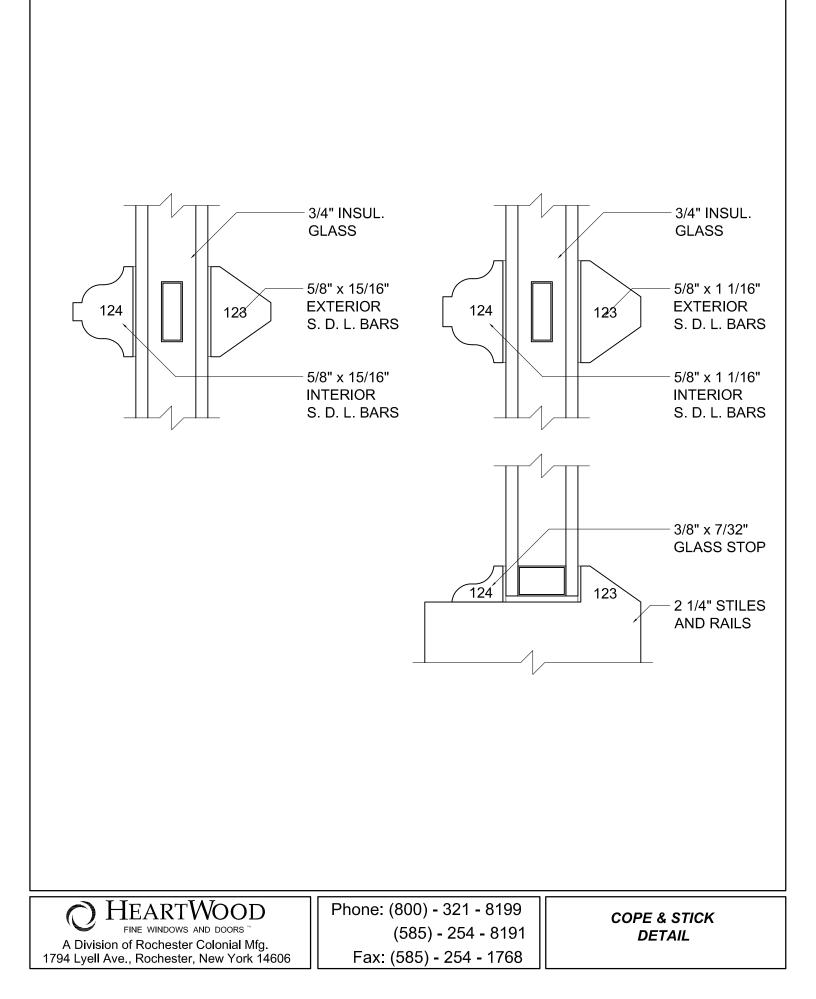

nal charge. Please consult your FoldUp<sup>™</sup> representative with any questions.

© 2018 Rochester Colonial Mfg. Co.







































|                                                                                                                     | 7/16" x 1/2"<br>GLASS STOP<br>2 1/4" STILES<br>AND RAILS                                |
|---------------------------------------------------------------------------------------------------------------------|-----------------------------------------------------------------------------------------|
| Phone: (800) - 321 - 8199     Intervision of Rochester Colonial Mfg.     1794 Lyell Ave., Rochester, New York 14606 | R* 2005 Rochester Colonial Mfg. Corp.   COPE & STICK   "SCHLEYER"   WITH 1" S.D.L. BARS |