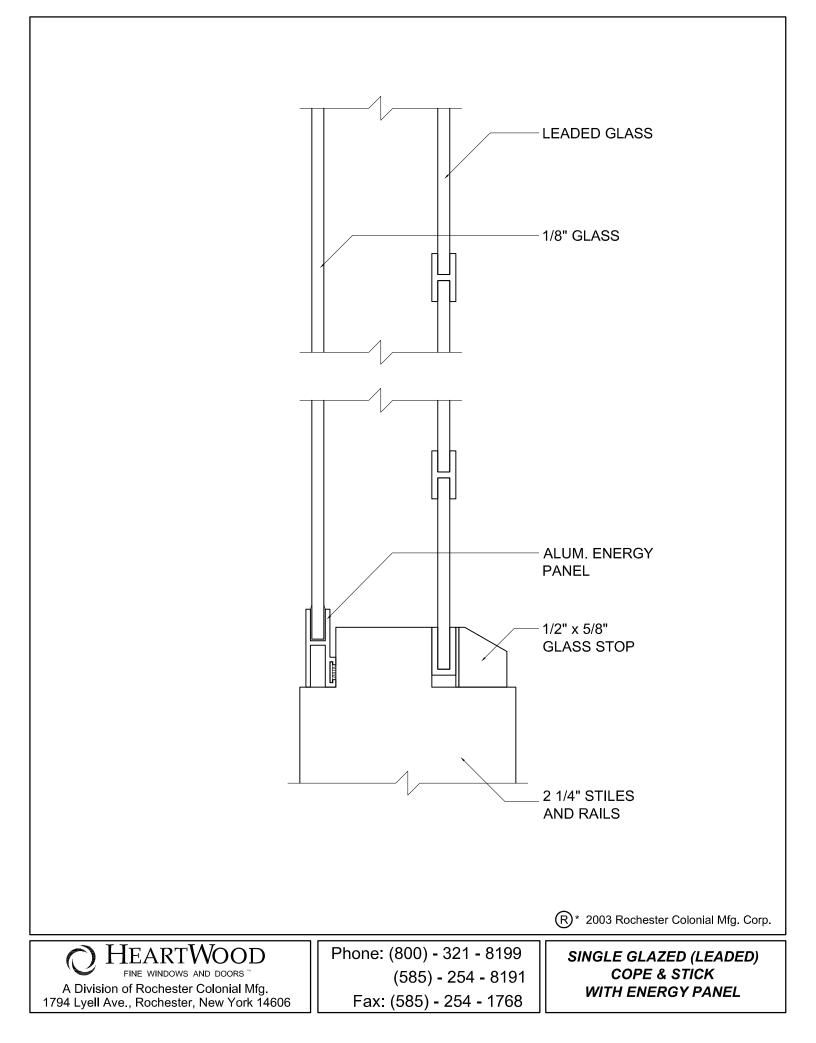

itional charge. Please consult your FoldUp<sup>™</sup> representative with any questions.

© 2018 Rochester Colonial Mfg. Co.







































|                                                                                                                     | 7/16" x 1/2"<br>GLASS STOP<br>2 1/4" STILES<br>AND RAILS                                |
|---------------------------------------------------------------------------------------------------------------------|-----------------------------------------------------------------------------------------|
| Phone: (800) - 321 - 8199     Intervision of Rochester Colonial Mfg.     1794 Lyell Ave., Rochester, New York 14606 | R* 2005 Rochester Colonial Mfg. Corp.   COPE & STICK   "SCHLEYER"   WITH 1" S.D.L. BARS |