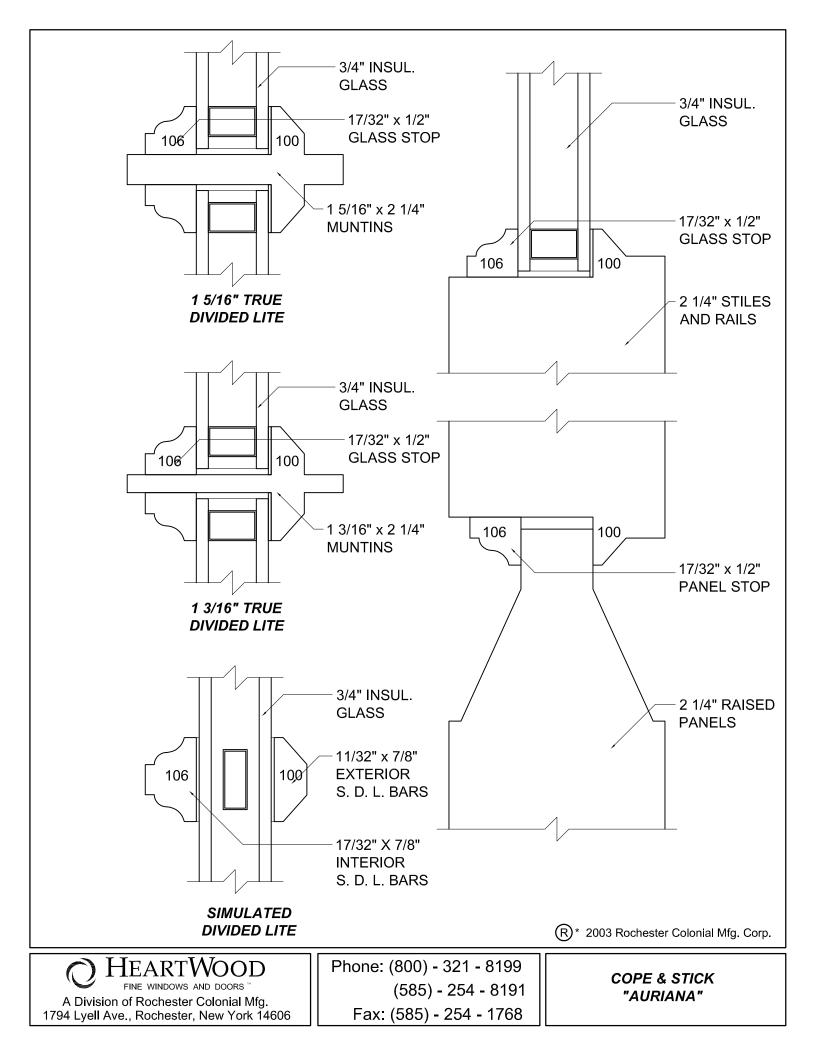

SDL GRID OPTIONS

As the Series 5000 FoldUp<sup>™</sup> is based on the *HeartWood Fine Windows &* Doors design platform all muntins, both SDL and TDL, are generally available. The following pages outline these many options. If you do not find a design that suits your requirements, custom muntins may also be available at an additional charge. Please consult your FoldUp<sup>™</sup> representative with any questions.